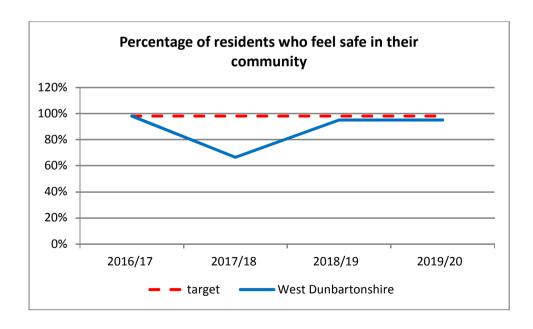

## **Priority 3**

Objective 1:

Indicator:

Target:

Strong and active communities

% of residents who feel safe or very safe in their local community

98%

## What does the data say?

The results for 2020/21 show the target has been narrowly missed, by 2% points. Performance overall represents a consistently high feeling of safety throughout the year and represents an increase in performance from the previous year of 1% point.

The source for this information comes from the Telephone satisfaction survey. Quarterly feedback will continue to be monitored to ensure actions are targeted on a locality wide basis as appropriate.