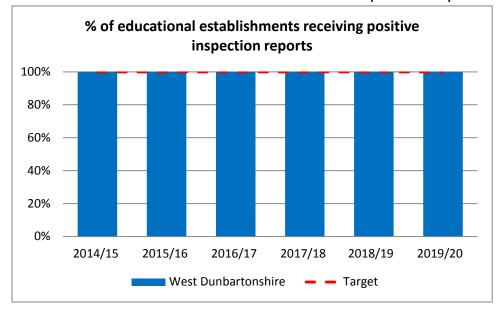

## **Objective 2:**

A continuosly improving Council providing best value

Percentage of educational establishments receiving positive Inspection reports

Indicator:

## What does the data say?

Results for 2019/20 show that target for this performance indicator has been met.

This has consistenly been a high achieving performance over the years and targets of 100% will continued to be profiled over the following years.

In school session 2019-20, three establishments have been inspected and had reports published, St Stephen's and Gartocharn Primary Schools and Gartocharn ELCC. All three inspections have resulted in positive inspection reports.