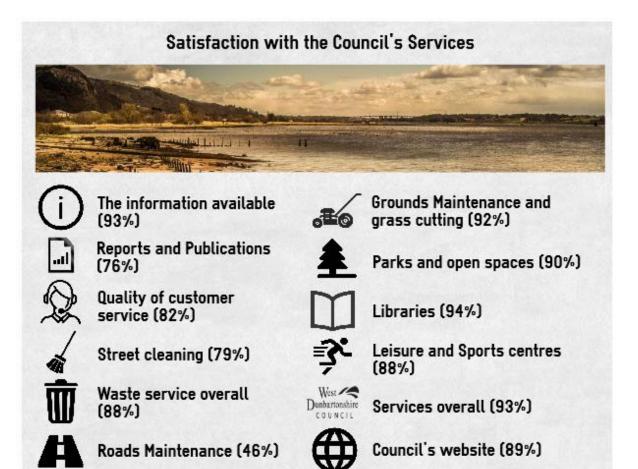

## West Dunbartonshire Council Reputation Tracker - Oct-Dec





Based on 300 telephone interviews representative of West Dunbartonshire by location, gender and age



| Theme                                                                                   | Question / Statement                                                                                                                                                                                                        | Measure                                              | Oct-Dec<br>2018 |
|-----------------------------------------------------------------------------------------|-------------------------------------------------------------------------------------------------------------------------------------------------------------------------------------------------------------------------