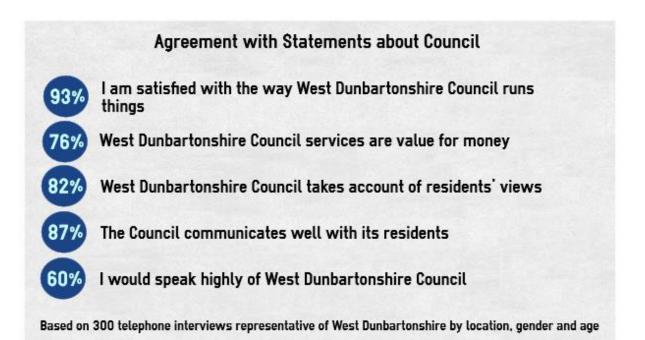

## West Dunbartonshire Council Reputation Tracker - Oct-Dec





Based on 300 telephone interviews representative of West Dunbartonshire by location, gender and age



| Theme                                                                                   | Question / Statement                                                                                                                                                                                                        | Measure                                              | Oct-Dec<br>2018 |
|-----------------------------------------------------------------------------------------|-----------------------------------------------------------------------------------------------------------------------------------------------------------------------------------------------------------------------